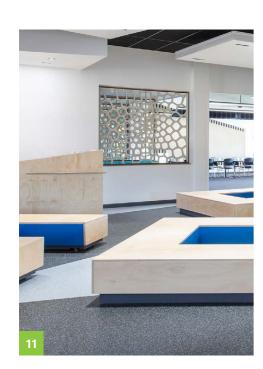

## OUR FLOOR FOR **EDUCATIONAL AREAS**

## Comfortable:

You want your students to feel comfortable and at ease in your learning areas. A calm, pleasant atmosphere puts people in a positive mood. Our REGUPOL everroll flooring is comfortable, pleasantly warm under foot, has a special feel to it and reduces impact and airborne noise in your rooms.