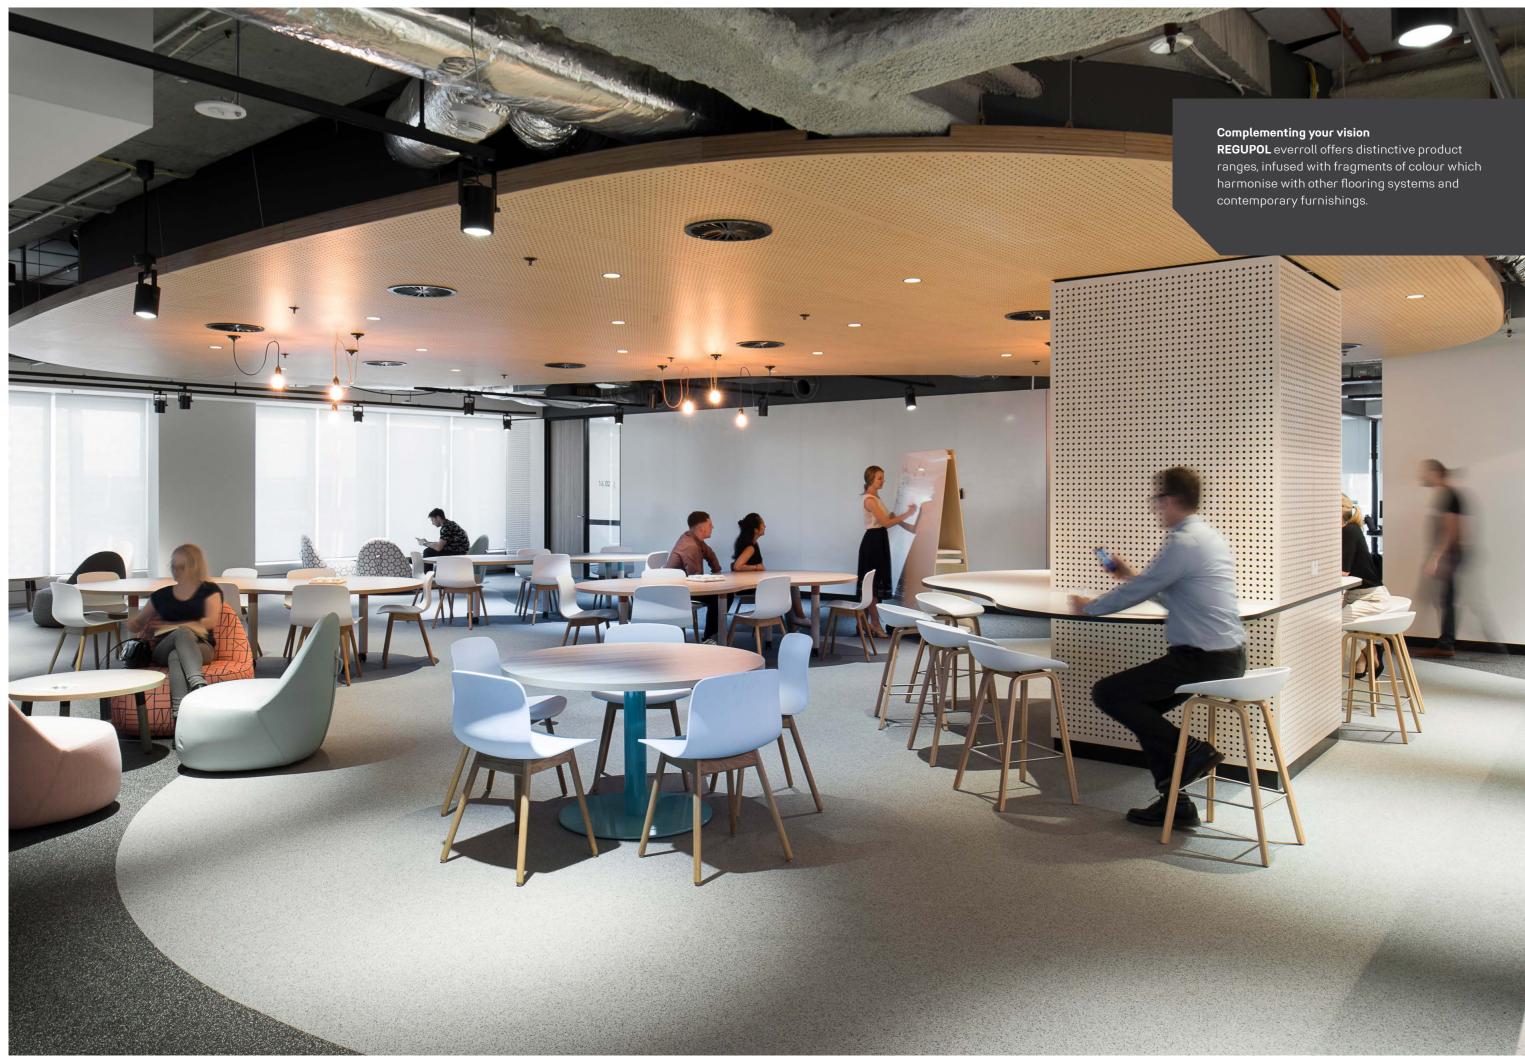

## OUR FLOOR FOR **COMMERCIAL AREAS**

## Inviting:

First impressions are vital for your commercial spaces. Our REGUPOL everroll floors can just as easily be installed in foyers and reception areas as in the office and walkways. They are comfortable underfoot, slip-resistant, highly robust, and long-lasting even in heavily frequented areas.

## Our advice:

Give your customers the right impression! Lines, lettering or a logo can be applied into your floor. As per your own design and layout.

7

Very hard-wearing, even in more frequented areas | great variety of design possibilities to ensure a friendly welcome | slip-resistant and easy to clean | standard or Our products: REGUPOL everroll classic, REGUPOL everroll