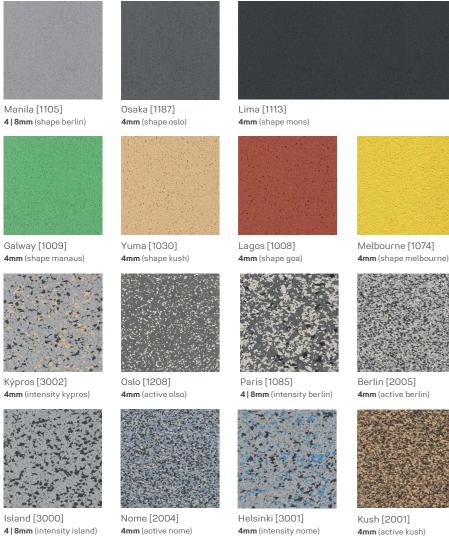

## **REGUPOL everroll vitality** Available standard in edition 4.0 or pre-sealed

Nome [3115] 4mm (vitality nome)

edition 4.0 = brilliant colours and nonreflecting surface

(brackets show superceeded product name)

Kush [3112]

4mm (vitality kush)

Kush [2001] 4mm (active kush)

Goa [2000] 4mm (active goa)

Amsterdam [1036] 4mm (shape amsterdam) 4mm (intensity jakarta)

Mons [3138]

Pompeji [1194] 4mm (active mons)

Berlin [1172] Nome [3226] **3mm** (granite marine berlin)

## **REGUPOL everroll diamond** Available standard or pre-sealed

Berlin [1075] 4mm (diamont berlin)

Mons [1081] 4mm (diamont mons)

edition 4.0 = brilliant colours and nonreflecting surface (brackets show superceeded product name)

All images contained in this brochure are for illustration purposes only. Please request a product sample from your REGUPOL team before making a decision. The REGUPOL everroll rubber flooring is made from recycled materials, variations in the shading, EPDM and colour chip dispersion is normal.