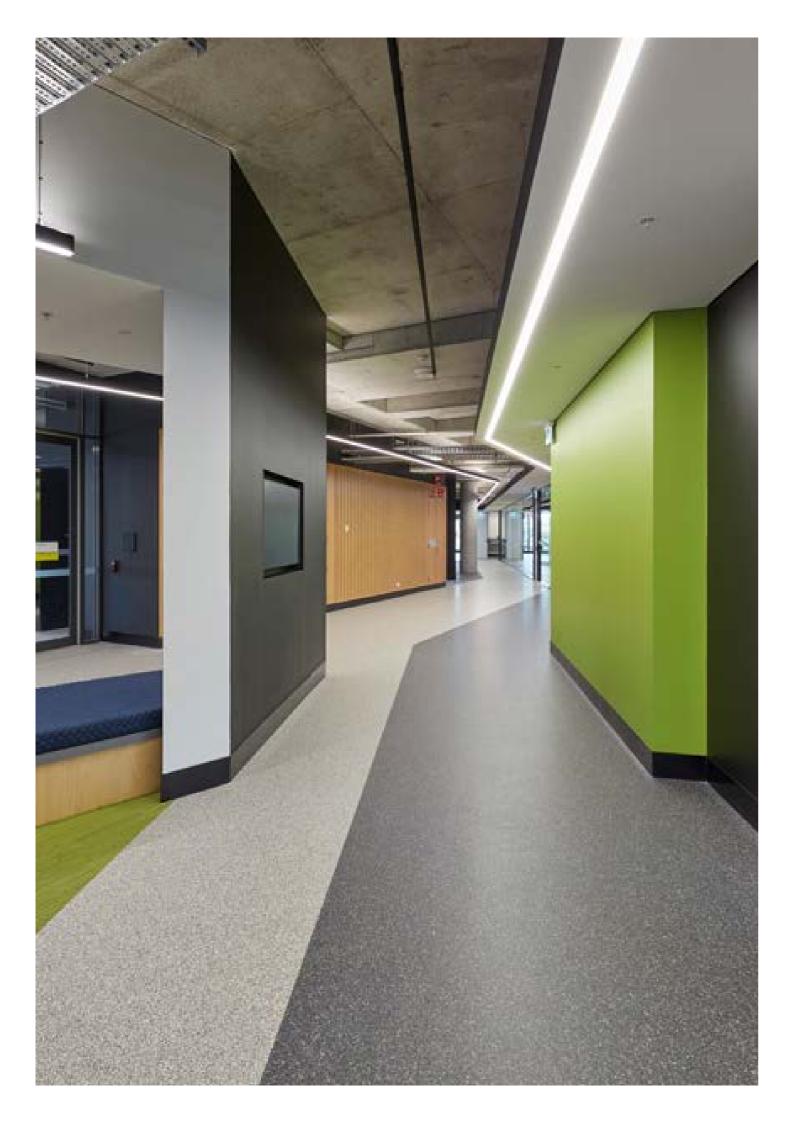

## OUR FLOOR FOR **COMMERCIAL AREAS**

## Inviting:

First impressions are vital for your commercial spaces. Our REGUPOL everroll floors can just as easily be installed in foyers and reception areas as in the office and walkways. They are comfortable underfoot, slip-resistant, highly robust, and long-lasting even in heavily frequented areas.

## Our advice:

Give your customers the right impression! Lines, lettering or a logo can be applied into your floor. As per your own design and layout.

7

Very hard-wearing, even in more frequented areas | great variety of design possibilities to ensure a friendly welcome | slip-resistant and easy to clean | standard or Our products: REGUPOL everroll classic, REGUPOL everroll