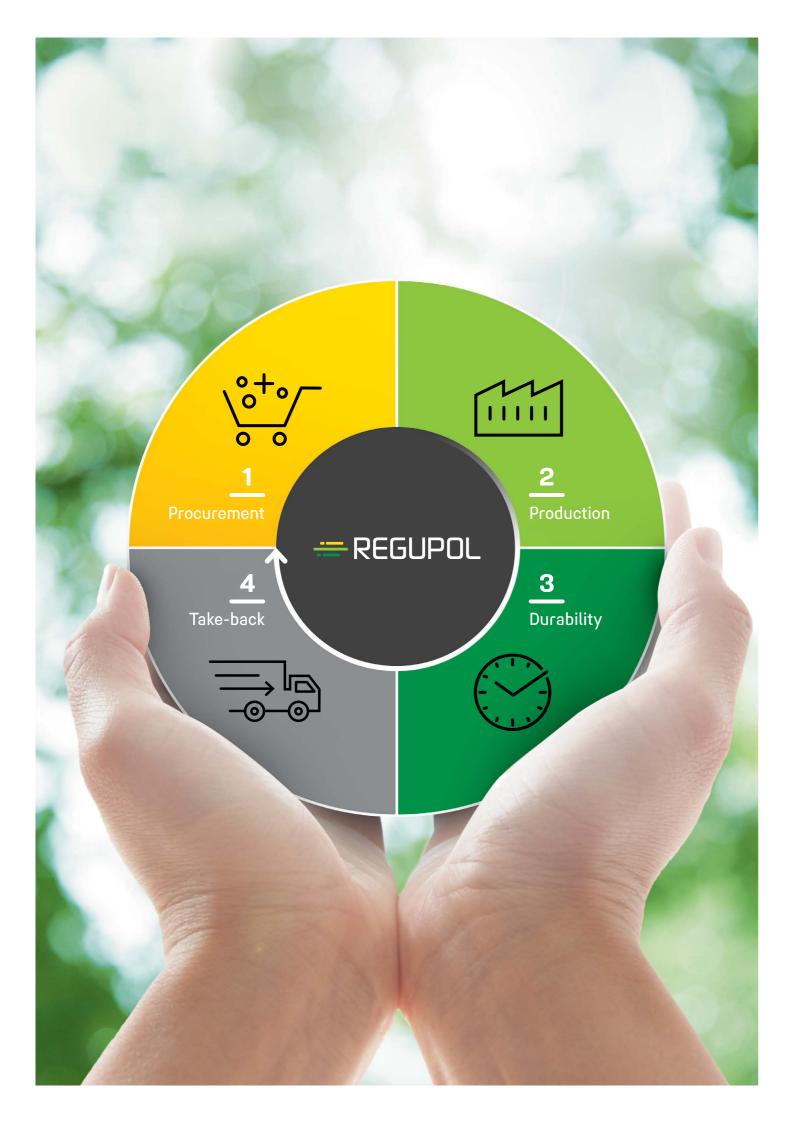

### How sustainable are REGUPOL products?

The circular economy works when recycled products compete directly with newly created products from raw materials – and we have been proving this for over 65 years. **REGUPOL** products are typically made from 75% to 95% recycled materials, with a selection of applicationspecific products made from raw materials.

## HOW DO YOU GET TO THE TOP? TOGETHER.

When you partner with REGUPOL, you become part of a community with a shared goal of leading with excellence and innovation. Our path to success has always been rooted in product innovation and great service, with an eye on the future. We transform over 90,000 tons of high-quality recycled materials every year to create products that meet and exceed industry standards.