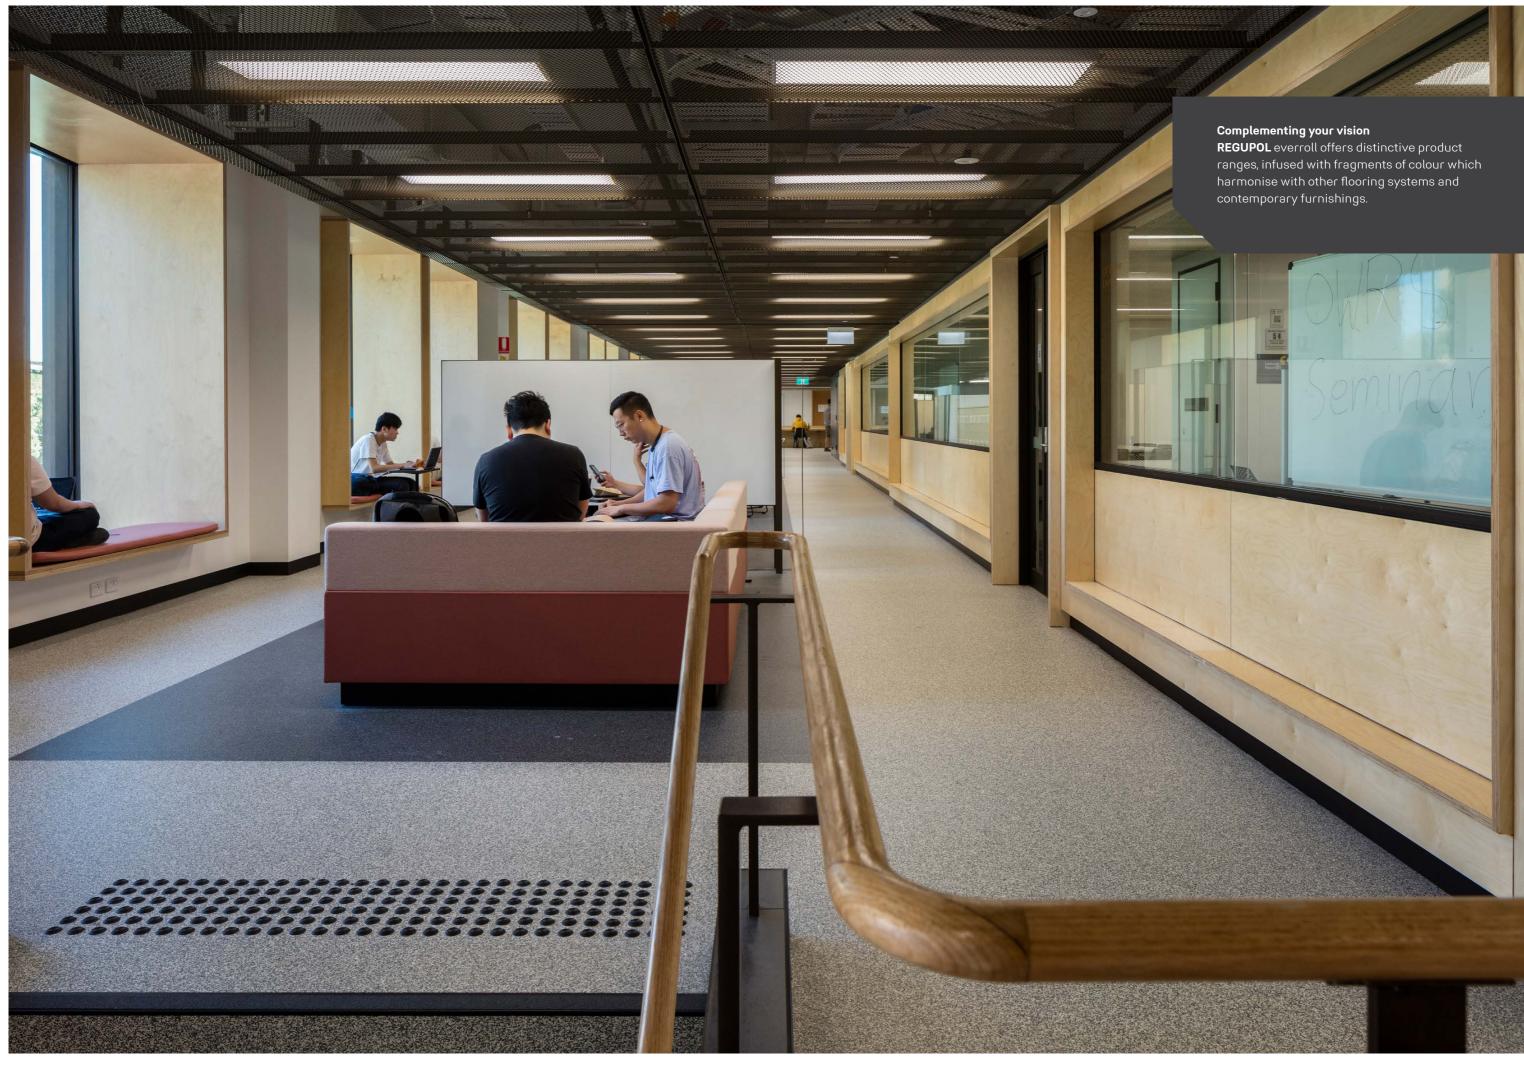

## Inviting:

First impressions are vital for your commercial spaces. Our REGUPOL everroll floors can just as easily be installed in foyers and reception areas as in the office and walkways. They are comfortable underfoot, slip-resistant, highly robust, and long-lasting even in heavily frequented areas.

## Our advice:

Give your customers the right impression! Lines, lettering or a logo can be applied into your floor. As per your own design and layout.

7

Very hard-wearing, even in more frequented areas | great variety of design possibilities to ensure a friendly welcome | slip-resistant and easy to clean | standard or Our products: REGUPOL everroll classic, REGUPOL everroll