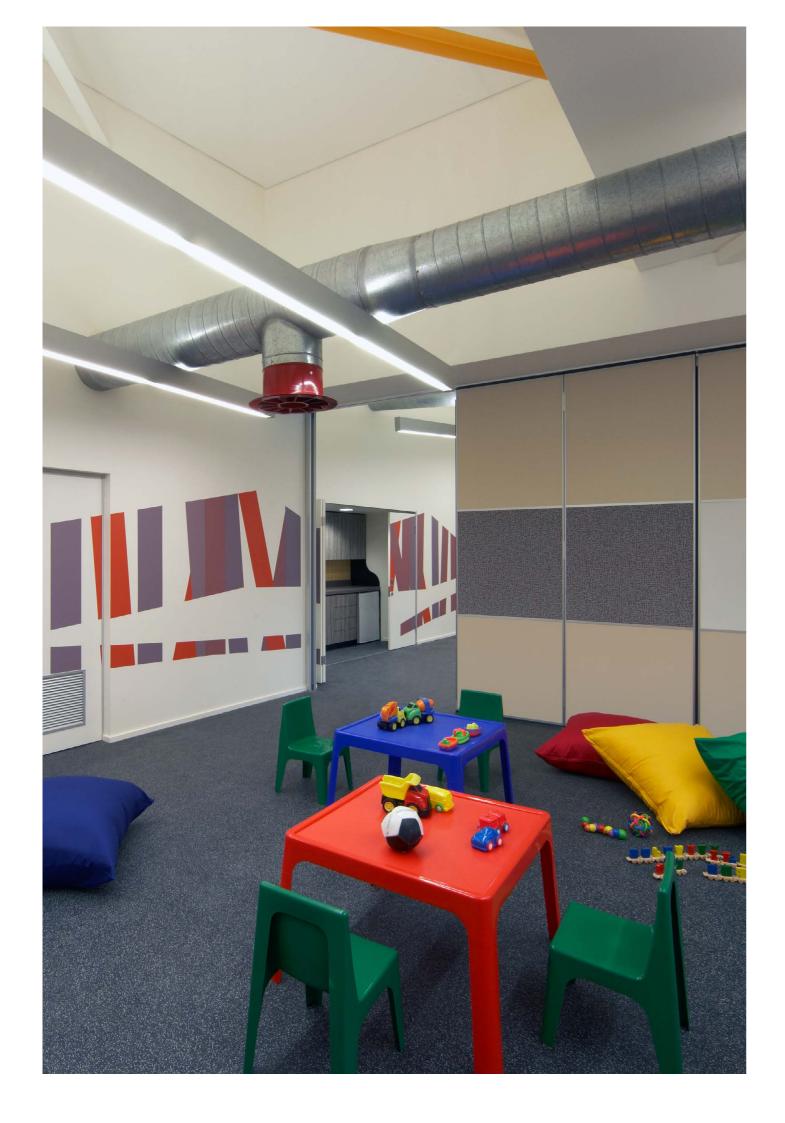

## OUR FLOOR FOR **CHILDCARE AREAS**

Rolls

## Protection:

REGUPOL everroll impact is a two-layered flooring system for childcare centres with high requirements of comfort and protection. The elasticity of our floor system noticeably protects little bodies, while the acoustic properties of our REGUPOL everroll impact floor also result in significant user benefits.