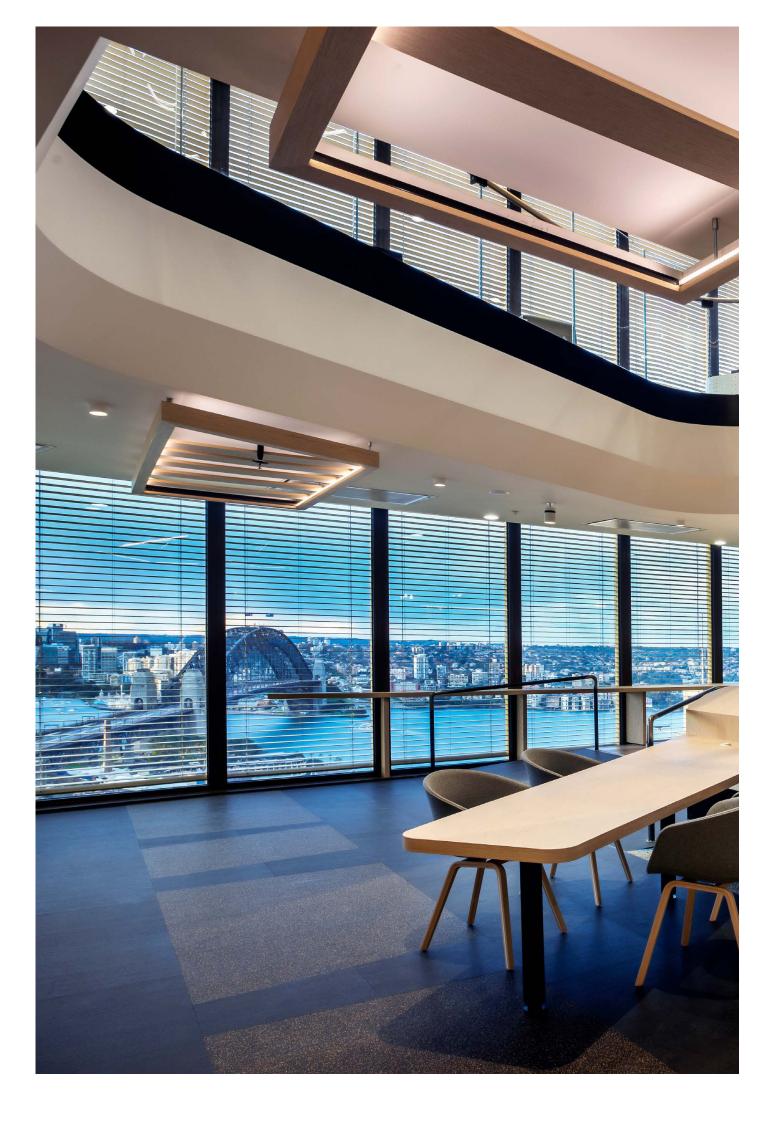

## OUR FLOOR FOR **COMMERCIAL AREAS**

## Inviting:

First impressions are vital for your commercial spaces. Our REGUPOL everroll floors can just as easily be installed in foyers and reception areas as in the office and walkways. They are comfortable underfoot, slip-resistant, highly robust, and long-lasting even in heavily frequented areas.

## Our advice:

Give your customers the right impression! Lines, lettering or a logo can be applied into your floor. As per your own design and layout.

7

Very hard-wearing, even in more frequented areas | great variety of design possibilities to ensure a friendly welcome | slip-resistant and easy to clean | standard or Our products: REGUPOL everroll classic, REGUPOL everroll