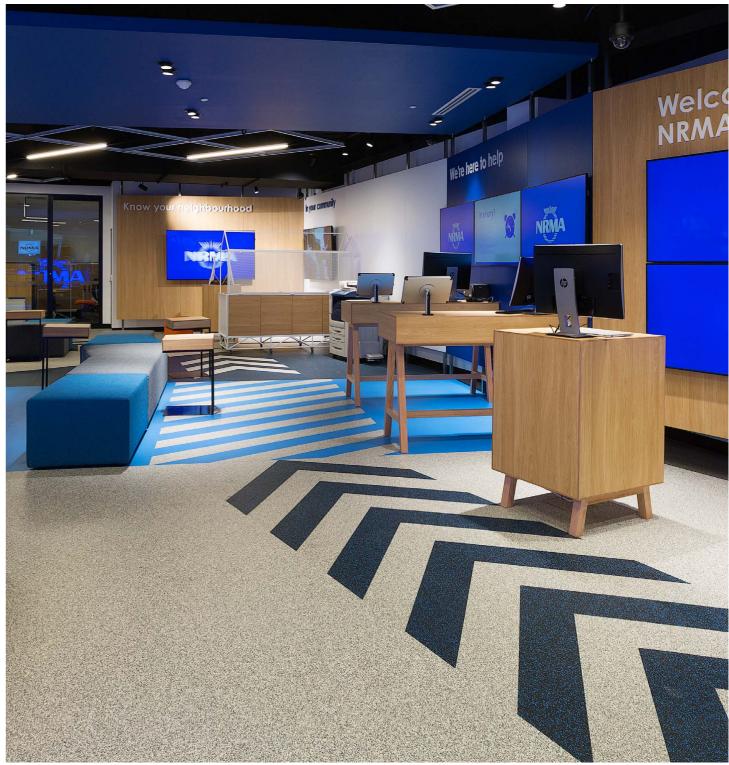

## OUR FLOOR FOR **COMMERCIAL AREAS**

## Inviting:

First impressions are vital for your commercial spaces. Our REGUPOL everroll floors can just as easily be installed in foyers and reception areas as in the office and walkways. They are comfortable underfoot, slip-resistant, highly robust, and long-lasting even in heavily frequented areas.

## Our advice:

Give your customers the right impression! Lines, lettering or a logo can be applied into your floor. As per your own design and layout.

7

Very hard-wearing, even in more frequented areas | great variety of design possibilities to ensure a friendly welcome | slip-resistant and easy to clean | standard or Our products: REGUPOL everroll classic, REGUPOL everroll